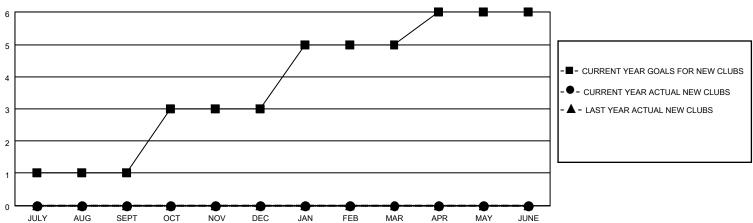

## GOALS AND ACTUAL NEW CLUBS CUMULATIVE

| - | MEMBER GROWTH NET GOAL |
|---|------------------------|
| _ |                        |

- LAST YEAR MEMBERSHIP ACTUAL

Results as of: 4/30/2021

| DROPPED CLUBS: 1 |    |
|------------------|----|
| DROPPED MEMBERS  |    |
| DECEASED         | 1  |
| CLUB CANCELLED   | 15 |
| OTHER            | 45 |
| TOTAL            | 61 |