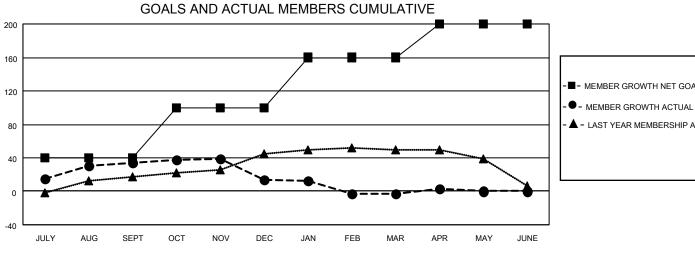

## GOALS AND ACTUAL NEW CLUBS CUMULATIVE

| - | MEMBER GROWTH NET GOAL |
|---|------------------------|
| _ |                        |

- LAST YEAR MEMBERSHIP ACTUAL

Results as of: 4/30/2021

| DROPPED CLUBS: 1 |    |
|------------------|----|
| DROPPED MEMBERS  |    |
| DECEASED         | 1  |
| CLUB CANCELLED   | 15 |
| OTHER            | 45 |
| TOTAL            | 61 |